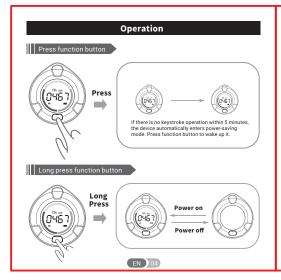

EN 01

▲ During the setting process, if there is no keystroke operation within 15 seconds, the device will automatically save the current setting operation and exit.  $\blacktriangle\,$  After the sound function is turned on, short-press the function key when the over-standard alarm is triggered, and the alarm will stop. But

when the value is lower than the alarm value and rises to exceed it again, it will trigger the alarm again.

EN 06

Note: During the calibration of carbon dioxide value, you must put the device in a well-ventilated place, and make sure that no one is close to it, so as not to interfere with the calibration effect.