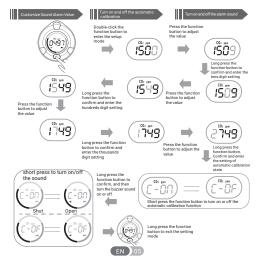

EN 01

▲ During the setting process, if there is no keystroke operation within 15 seconds, the device will automatically save the current setting operation and exit.  $\blacktriangle\,$  After the sound function is turned on, short-press the function key when the over-standard alarm is triggered, and the alarm will stop. But

when the value is lower than the alarm value and rises to exceed it again, it will trigger the alarm again.

EN 06

Note: During the calibration of carbon dioxide value, you must put the device in a well-ventilated place, and make sure that no one is close to it, so as not to interfere with the calibration effect.

Calibrating CO2 measurements manually

The screen will display as follows within 2 seconds