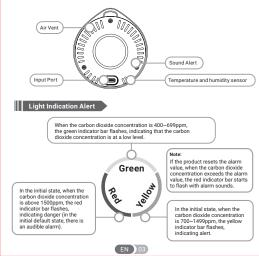

## Specification

Carbon Dioxide: 400~5000 ppm [±(50ppm + 5%)] CO2 Sound Alarm Range: (default) 1500 ppm

Battery: Built-in lithium ion polymer battery (3.7V, 1000mAh)

Input: Type-C, DC 5V ~ DC 24V (Max)

Fast charging protocol: QC2.0, PD3.0, AFC, USB C UFP (BC1.2 DCP CDP

SDP) and other common fast charging protocols Storage Temperature: -10°C ~ 55°C / 14°F ~ 131°F

Product Size: 76mm × 70mm × 30mm (2.99 in × 2.75 in × 1.18 in)

Packing List:

PTH-10C x 1; Type-C Cable x 1; lanyard x 1; Users Manual x 1

## Warning!

The carbon dioxide measurement function and over-standard alarm provided by this product are for reference only and cannot be used

During daily use, pay attention to safety and keep good ventilation at all times to avoid danger!

EN 01









▲ During the setting process, if there is no keystroke operation within 15 seconds, the device will automatically save the current setting operation and exit.  $\blacktriangle\,$  After the sound function is turned on, short-press the function key when the over-standard alarm is triggered, and the alarm will stop. But

when the value is lower than the alarm value and rises to exceed it again, it will trigger the alarm again.



EN 06

Note: During the calibration of carbon dioxide value, you must put the device in a well-ventilated place, and make sure that no one is close to it, so as not to interfere with the calibration effect.

Calibrating CO2 measurements manually

The screen will display as follows within 2 seconds



## Note

- environment exceeding 70°C, and keep it away from