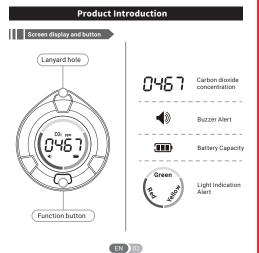

## Specification

Carbon Dioxide: 400~5000 ppm [±(50ppm + 5%)] CO2 Sound Alarm Range: (default) 1500 ppm

Battery: Built-in lithium ion polymer battery (3.7V, 1000mAh)

Input: Type-C, DC 5V ~ DC 24V (Max)

Fast charging protocol: QC2.0, PD3.0, AFC, USB C UFP (BC1.2 DCP CDP

SDP) and other common fast charging protocols Storage Temperature: -10°C ~ 55°C / 14°F ~ 131°F

Product Size: 76mm × 70mm × 30mm (2.99 in × 2.75 in × 1.18 in)

Packing List:

PTH-10C x 1; Type-C Cable x 1; lanyard x 1; Users Manual x 1

## Warning!

The carbon dioxide measurement function and over-standard alarm provided by this product are for reference only and cannot be used

During daily use, pay attention to safety and keep good ventilation at all times to avoid danger!

EN 01









▲ During the setting process, if there is no keystroke operation within 15 seconds, the device will automatically save the current setting operation and exit.  $\blacktriangle\,$  After the sound function is turned on, short-press the function key when the over-standard alarm is triggered, and the alarm will stop. But

when the value is lower than the alarm value and rises to exceed it again, it will trigger the alarm again.



EN 06

Note: During the calibration of carbon dioxide value, you must put the device in a well-ventilated place, and make sure that no one is close to it, so as not to interfere with the calibration effect.

Calibrating CO2 measurements manually

The screen will display as follows within 2 seconds



## Note

- environment exceeding 70°C, and keep it away fr