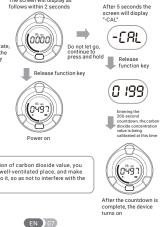

when the value is lower than the alarm value and rises to exceed it again, it will trigger the alarm again.

EN 06

Note: During the calibration of carbon dioxide value, you must put the device in a well-ventilated place, and make sure that no one is close to it, so as not to interfere with the calibration effect.

Calibrating CO2 measurements manually

The screen will display as follows within 2 seconds